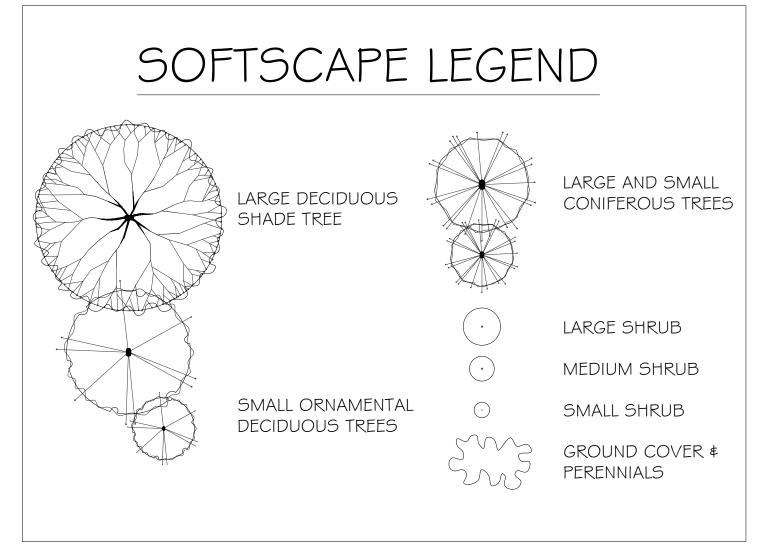

PATIO

GARDEN

SCREEN

5-PDOG

FENCE

|               | KEY          | Common Name                    | Latın Name                                                   |
|---------------|--------------|--------------------------------|--------------------------------------------------------------|
| Trees         | VMAP         | Vine Maple                     | Acer circinatum                                              |
|               | RMAP         | Red Maple                      | Acer rubrum var. 'Bowhall'                                   |
|               | JMAP         | Japanese Maple                 | Acer palmatum var.'Bloodgood'                                |
|               | PDOG         | Pacific Dogwood                | Cornus nuttallıı var. 'Eddıe's White Wonder                  |
|               | SERB         | Serbian Spruce                 | Picea omorika                                                |
|               | STYR         | Japanese Snowbell              | Styrax japonica                                              |
|               | THUJ         | Western Red Cedar              | Thuja plicata var. 'Excellsa'                                |
|               | VPIN         | Vanderwolf Pine                | Pinus flexilus var. 'Vanderwolf's Pyramid'                   |
| Large Shrubs  | ALAT         | Dwarf Burning Bush             | Euonymus alata var. 'Compacta'                               |
|               | PIER         | Lily of the Valley Shrub       | Pieris japonica var.'Forest Flame' \$ 'Valley Rose'          |
|               | LRHA         | Rhododendron                   | Rhododendron var.'Pınk Walloper' & 'Gomer Waterer'           |
|               | NINE         | Ninebark                       | physocarpus capitatus                                        |
|               | SAMB         | Red Elderberry                 | sambucus racemosa                                            |
|               | SALX         | Sitka Willow                   | salix sitchensis                                             |
|               |              |                                |                                                              |
| Medium Shrubs | ABE          | Glossy Abelia                  | Abelia x grandiflora                                         |
|               | DOG          | Variegated Dogwood             | Cornus alba var.'Ivory Halo'                                 |
|               | SALA         | Salal                          | Gaultheria shallon                                           |
|               | MAHA         | Dwarf Oregon Grape             | Mahonia aquifolium var.'Compacta'                            |
|               | OTTO         | Otto Luyken Laurel             | Prunus laurocerasus var.'Otto Luyken'                        |
|               | MRHA         | Rhododendron                   | Rhododendron var.'Unique' \$ 'Christmas Cheer'               |
|               | RIBE         | Red Flowering Currant          | Ribes Sanguineum var.'King Edward'                           |
|               | ROSA         | Nootka Rose                    | Rosa nutkana                                                 |
|               | DVIB         | David Viburnum                 | Viburnum davidii                                             |
| Small Shrubs  | AZAP         | Evergreen Azalea               | Azalea var.'Gumpo Pınk'                                      |
|               | EUOF         | Creeping Euonymus              | Euonymus fortunei var. 'Emerald Gaiety'                      |
|               | CASC         | Cascade mahonia                | Mahonia nervosa                                              |
|               | DWPJ         | Dwarf Lily of the Valley Shrub | Pieris japonica var.'Debutante'                              |
|               | POLY         | Sword Fern                     | Polysticum munitum                                           |
|               | DWRH         | Dwarf Rhododendron             | Rhododendron var.'Bow Bells' & 'Jock'                        |
| 2 / 2         |              |                                |                                                              |
| Ground Covers | BEAR         | Bearberry                      | Arctostaphylos uva-ursi var.'Vancouver Jade'                 |
|               | BERG<br>CORN | Heartleaf Bergenia             | Bergenia cordifolia var.'Bressingham Ruby' Cornus canadensis |
|               | VITI         | Bunchberry Lignonberry         | Vaccinium vitis-idaea                                        |
|               | VIII         | Lightoniberry                  | Vaccinioni Vius-idaca                                        |
| Grasses       | STIP         | Tufted Hair Grass              | Deschampsia cespitosa                                        |
|               | OBNU         | Slough Sedge                   | Carex obnupta                                                |
|               | CARX         | Variegated sedge               | Carex morrowii var. 'Ice Dance'                              |
|               | TEST         | Orange New Zealand Sedge       | Carex testacea                                               |
|               | JUNC         | Corkscrew Rush                 | Juncus effusus var. 'Spiralis'                               |
|               | MISC         | Miscanthus Grass               | Miscanthus sinensis                                          |
| Perennials    | ASTI         | Astilbe                        | Astilbe chinensis var. 'Pumila'                              |
|               | CROC         | Montebretia                    | Crocosmia var.'Lucifer'                                      |
|               | HEME         | Dwarf Daylily                  | Hemerocallis var.'Stella d'Oro'                              |
|               | HEUC         | Coral Bells                    | Heuchera micrantha var.'Bressingham Bronze'                  |
|               | IRIS         | Sweet Ins                      | Irıs pallıda var.'Aureo -Varıegata'                          |
|               | LAVA         | English Lavender               | Lavandula angustifolia var.'Hidcote'                         |
|               | SCHI         | Kaffir Lily                    | Schizostylis coccinea var.'Oregon Sunset'                    |
|               |              |                                |                                                              |
| /ines         | CELM         | Evergreen Clematis             | Clematis armandii                                            |
|               | ARM          | Clematis                       | Clematis var. 'Elizabeth'                                    |