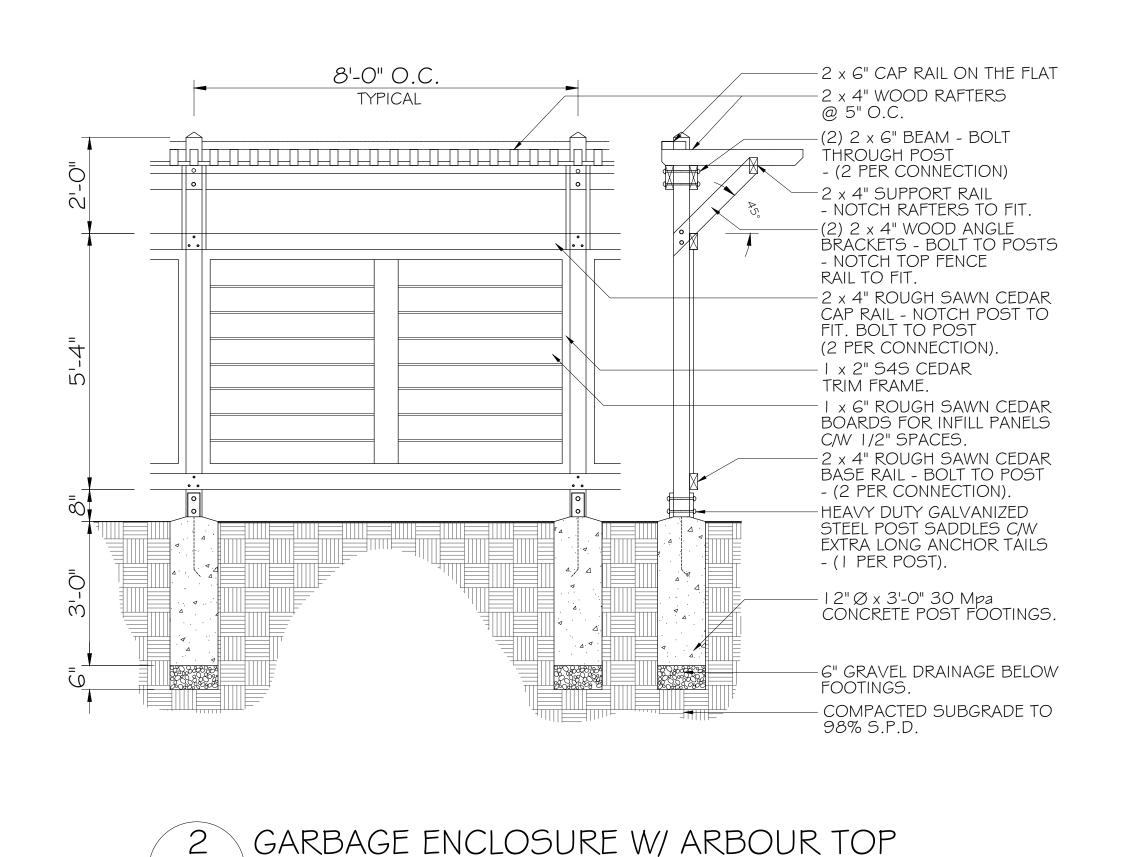

DATE:

APRIL 14, 2023

DRAWN BY:
BRAD FORTH

SCALE: 3/32" = 1'-0"

DRAWING TITLE:

SUPPLEMENTAL DETAILS

SHEET:

**L2** 

R E C E I V E D DP1268 2023-APR-18