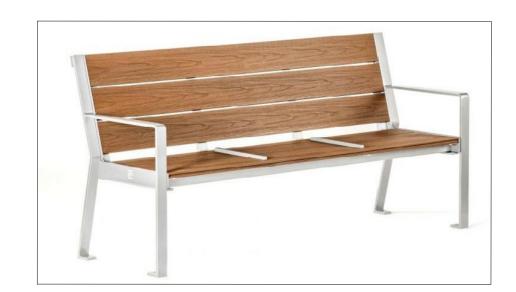

MODEL: CAH-201 QUANTITY: 6 COLOUR: NOBEL (GLOSS) SUPPLIER: CANAAN SITE **FURNISHINGS** PHONE: 1-855-330-1133

BENCH DESCRIPTION: COMMERCIAL METRO BENCH QUANTITY: I FRAME COLOUR: NOBEL (GLOSS) WOOD PLASTIC COMPOSITE: WALNUT

## SITE FURNISHINGS

BOLLARDS (x 1 9)
DESCRIPTION: APTOS
BOLLARD
MODEL: LBAPT-AC
COLOUR: BRIGHT SILVER
GLOSS
SUPPLIER: FORMS +
SURFACES

BENCH
DESCRIPTION: COMMERCIAL METRO BENCH
QUANTITY: I
FRAME COLOUR: NOBEL (GLOSS)
WOOD PLASTIC COMPOSITE: WALNUT
SUPPLIER: CANAAN SITE FURNISHINGS
PHONE: 1-855-330-1133