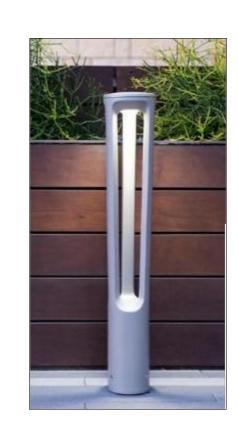

LIGHTING LEGEND

BOLLARDS (x | 9)
DESCRIPTION: APTOS BOLLARD MODEL: LBAPT-AC COLOUR: BRIGHT SILVER GLOSS SUPPLIER: FORMS + SURFACES

SIZE: 6"x | 2"

RECEIVED **DP1268** 2023-APR-18 ONLY.

2) CONTRACTOR TO VERIFY ALL DIMENSIONS ON SITE. REPORT ANY DISCREPANCIES TO LANDSCAPE ARCHITECT PRIOR TO PROCEEDING WITH THE WORK.

## SITE FURNISHINGS

BOLLARDS (x 1 9)
DESCRIPTION: APTOS
BOLLARD
MODEL: LBAPT-AC
COLOUR: BRIGHT SILVER
GLOSS
SUPPLIER: FORMS +
SURFACES

BENCH
DESCRIPTION: COMMERCIAL METRO BENCH
QUANTITY: I
FRAME COLOUR: NOBEL (GLOSS)
WOOD PLASTIC COMPOSITE: WALNUT
SUPPLIER: CANAAN SITE FURNISHINGS
PHONE: 1-855-330-1133