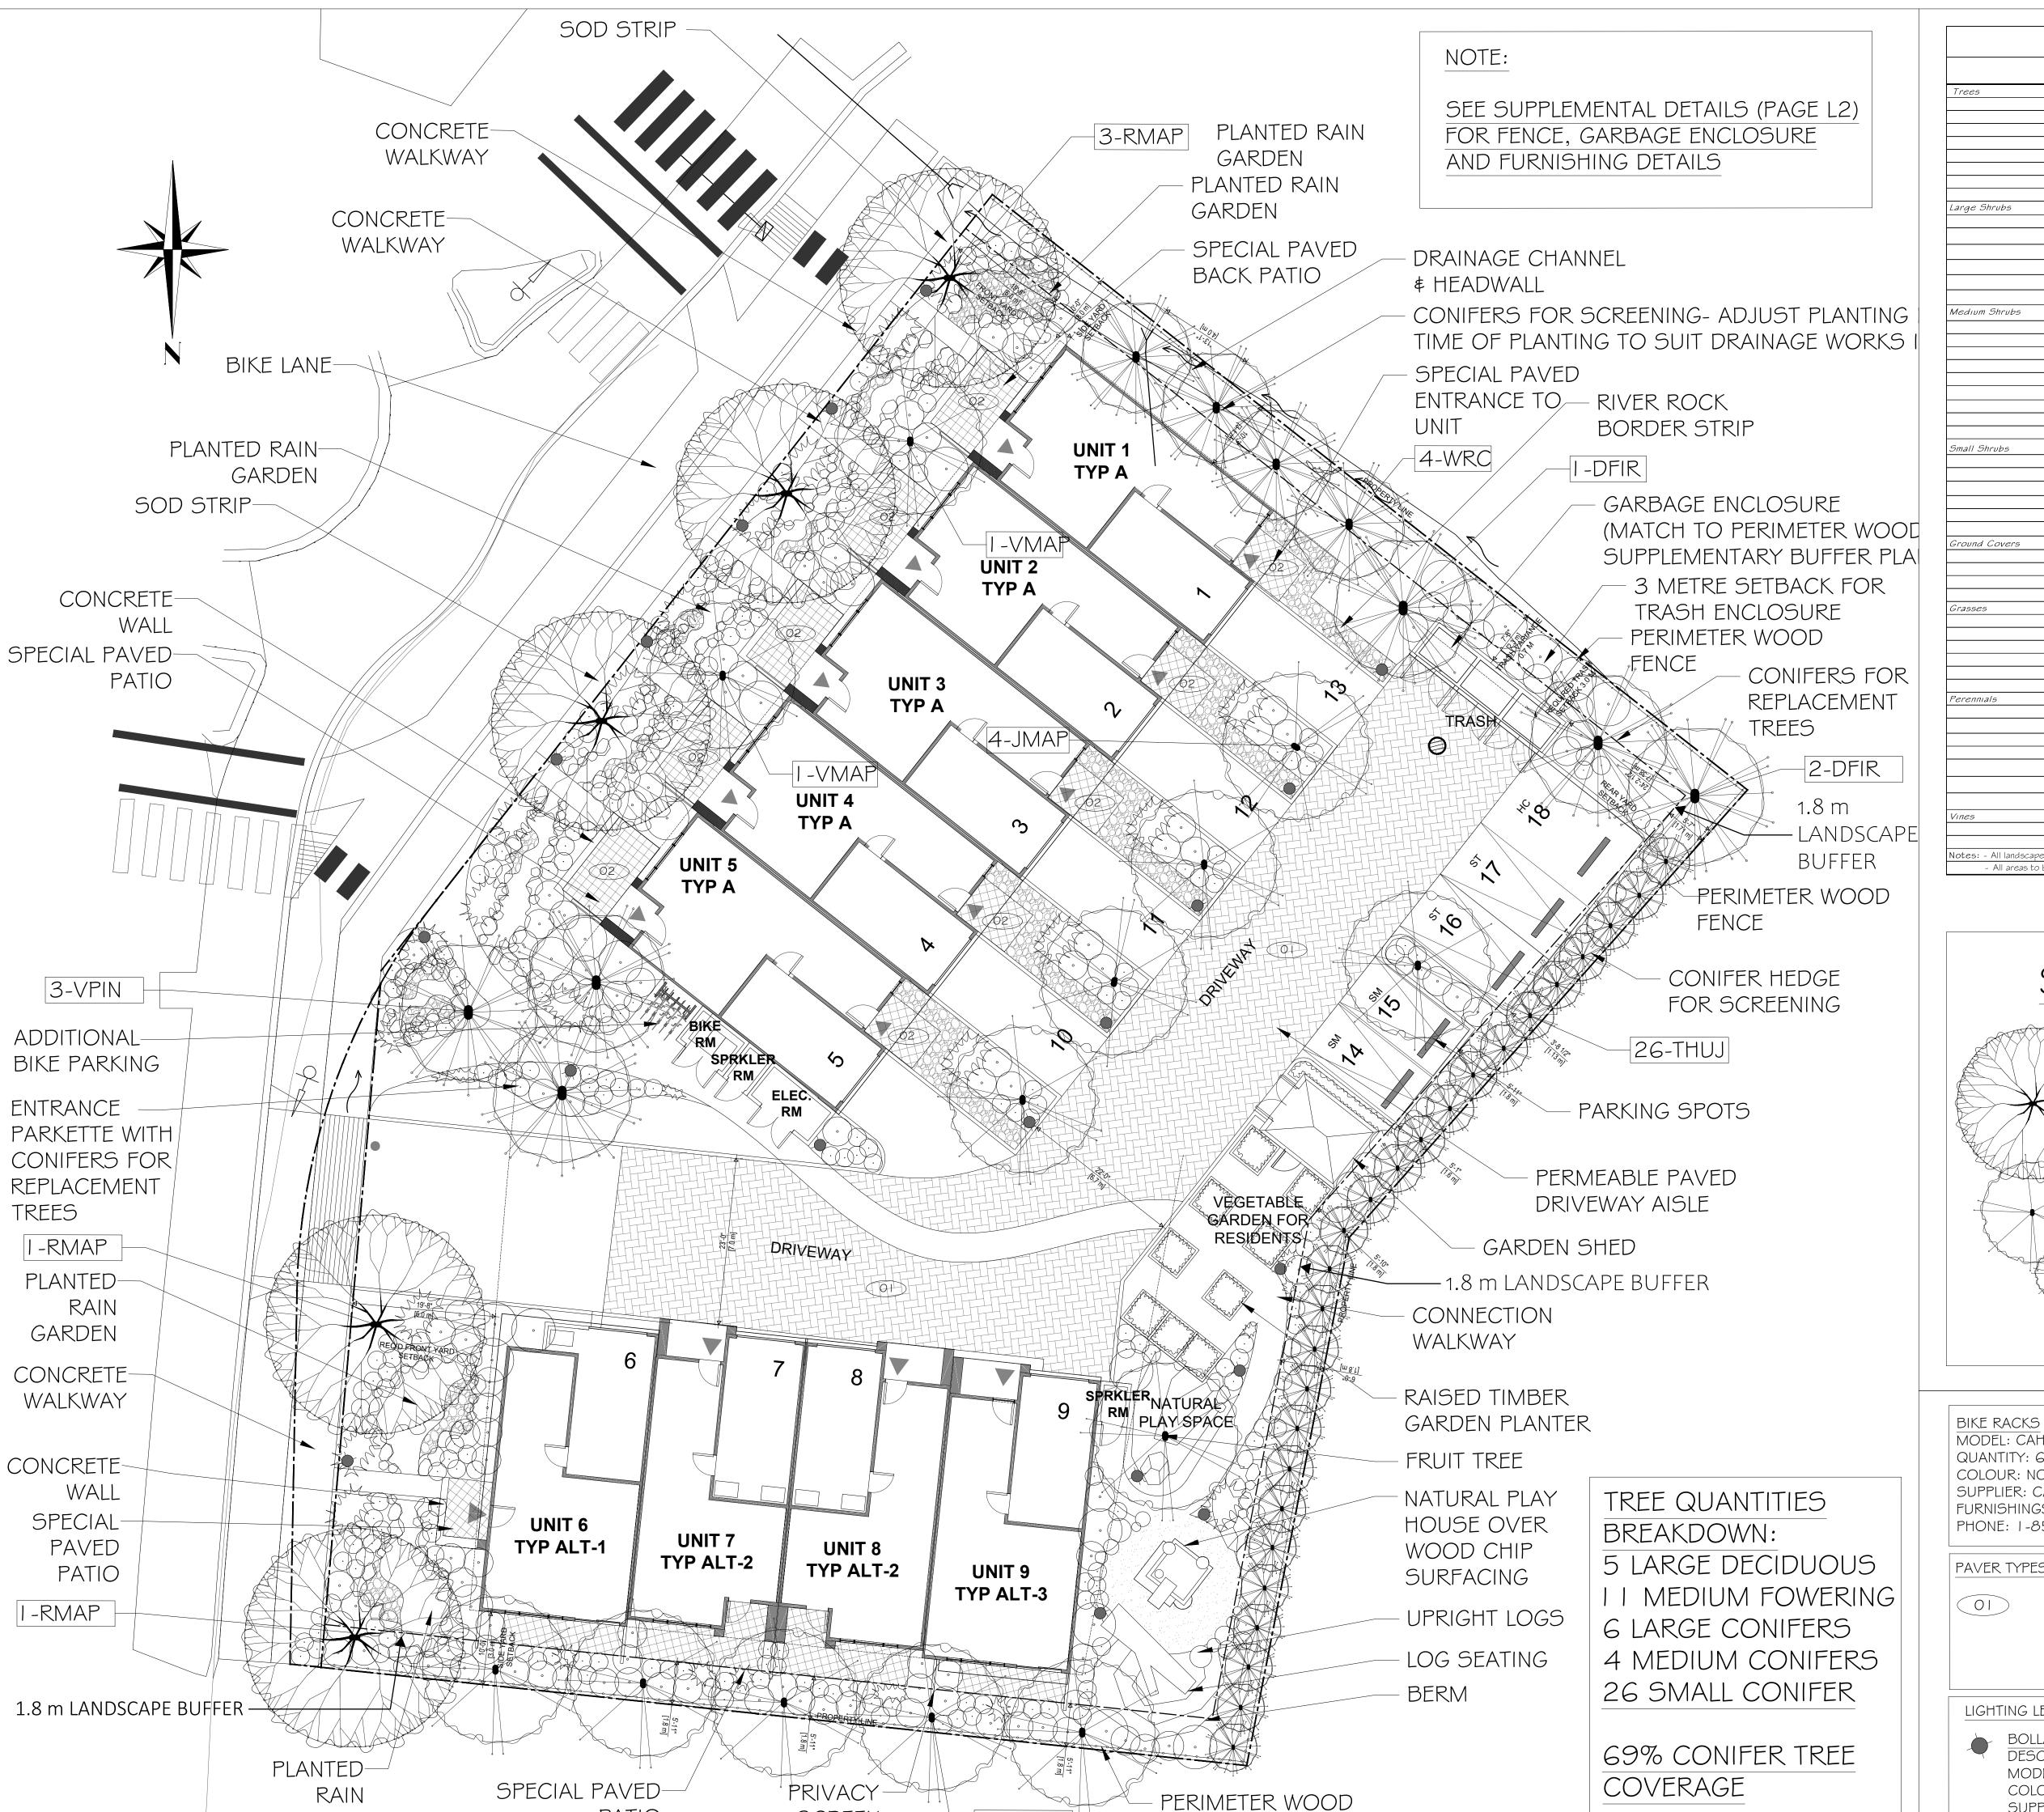

PATIO

GARDEN

SCREEN

5-PDOG

FENCE

|               | KEY          | Common Name                    | Latın Name                                                   |
|---------------|--------------|--------------------------------|--------------------------------------------------------------|
| Trees         | VMAP         | Vine Maple                     | Acer circinatum                                              |
|               | RMAP         | Red Maple                      | Acer rubrum var. 'Bowhall'                                   |
|               | JMAP         | Japanese Maple                 | Acer palmatum var.'Bloodgood'                                |
|               | PDOG         | Pacific Dogwood                | Cornus nuttallıı var. 'Eddıe's White Wonder                  |
|               | SERB         | Serbian Spruce                 | Picea omorika                                                |
|               | STYR         | Japanese Snowbell              | Styrax japonica                                              |
|               | THUJ         | Western Red Cedar              | Thuja plicata var. 'Excellsa'                                |
|               | VPIN         | Vanderwolf Pine                | Pinus flexilus var. 'Vanderwolf's Pyramid'                   |
| Large Shrubs  | ALAT         | Dwarf Burning Bush             | Euonymus alata var. 'Compacta'                               |
|               | PIER         | Lily of the Valley Shrub       | Pieris japonica var.'Forest Flame' \$ 'Valley Rose'          |
|               | LRHA         | Rhododendron                   | Rhododendron var.'Pınk Walloper' & 'Gomer Waterer'           |
|               | NINE         | Ninebark                       | physocarpus capitatus                                        |
|               | SAMB         | Red Elderberry                 | sambucus racemosa                                            |
|               | SALX         | Sitka Willow                   | salix sitchensis                                             |
|               |              |                                |                                                              |
| Medium Shrubs | ABE          | Glossy Abelia                  | Abelia x grandiflora                                         |
|               | DOG          | Variegated Dogwood             | Cornus alba var.'Ivory Halo'                                 |
|               | SALA         | Salal                          | Gaultheria shallon                                           |
|               | MAHA         | Dwarf Oregon Grape             | Mahonia aquifolium var.'Compacta'                            |
|               | OTTO         | Otto Luyken Laurel             | Prunus laurocerasus var.'Otto Luyken'                        |
|               | MRHA         | Rhododendron                   | Rhododendron var.'Unique' \$ 'Christmas Cheer'               |
|               | RIBE         | Red Flowering Currant          | Ribes Sanguineum var.'King Edward'                           |
|               | ROSA         | Nootka Rose                    | Rosa nutkana                                                 |
|               | DVIB         | David Viburnum                 | Viburnum davidii                                             |
| Small Shrubs  | AZAP         | Evergreen Azalea               | Azalea var.'Gumpo Pınk'                                      |
|               | EUOF         | Creeping Euonymus              | Euonymus fortunei var. 'Emerald Gaiety'                      |
|               | CASC         | Cascade mahonia                | Mahonia nervosa                                              |
|               | DWPJ         | Dwarf Lily of the Valley Shrub | Pieris japonica var.'Debutante'                              |
|               | POLY         | Sword Fern                     | Polysticum munitum                                           |
|               | DWRH         | Dwarf Rhododendron             | Rhododendron var.'Bow Bells' & 'Jock'                        |
| 2 / 2         |              |                                |                                                              |
| Ground Covers | BEAR         | Bearberry                      | Arctostaphylos uva-ursi var.'Vancouver Jade'                 |
|               | BERG<br>CORN | Heartleaf Bergenia             | Bergenia cordifolia var.'Bressingham Ruby' Cornus canadensis |
|               | VITI         | Bunchberry Lignonberry         | Vaccinium vitis-idaea                                        |
|               | VIII         | Lightoniberry                  | Vaccinioni Vius-idaca                                        |
| Grasses       | STIP         | Tufted Hair Grass              | Deschampsia cespitosa                                        |
|               | OBNU         | Slough Sedge                   | Carex obnupta                                                |
|               | CARX         | Variegated sedge               | Carex morrowii var. 'Ice Dance'                              |
|               | TEST         | Orange New Zealand Sedge       | Carex testacea                                               |
|               | JUNC         | Corkscrew Rush                 | Juncus effusus var. 'Spiralis'                               |
|               | MISC         | Miscanthus Grass               | Miscanthus sinensis                                          |
| Perennials    | ASTI         | Astilbe                        | Astilbe chinensis var. 'Pumila'                              |
|               | CROC         | Montebretia                    | Crocosmia var.'Lucifer'                                      |
|               | HEME         | Dwarf Daylily                  | Hemerocallis var.'Stella d'Oro'                              |
|               | HEUC         | Coral Bells                    | Heuchera micrantha var.'Bressingham Bronze'                  |
|               | IRIS         | Sweet Ins                      | Irıs pallıda var.'Aureo -Varıegata'                          |
|               | LAVA         | English Lavender               | Lavandula angustifolia var.'Hidcote'                         |
|               | SCHI         | Kaffir Lily                    | Schizostylis coccinea var.'Oregon Sunset'                    |
|               |              |                                |                                                              |
| /ines         | CELM         | Evergreen Clematis             | Clematis armandii                                            |
|               | ARM          | Clematis                       | Clematis var. 'Elizabeth'                                    |

MODEL: CAH-201 QUANTITY: 6 COLOUR: NOBEL (GLOSS) SUPPLIER: CANAAN SITE **FURNISHINGS** PHONE: 1-855-330-1133

BENCH DESCRIPTION: COMMERCIAL METRO BENCH QUANTITY: I FRAME COLOUR: NOBEL (GLOSS) WOOD PLASTIC COMPOSITE: WALNUT

SUPPLIER: CANAAN SITE FURNISHINGS PHONE: 1-855-330-1133

PAVER TYPES

TYPE: VENETIAN COBBLE (PERMEABLE PAVER) COLOUR: GRANITE PATTERN: RUNNING BOND

02

TYPE: CORTEZ COLOUR: COPPER CANYON PATTERN: 45° STACK BOND SIZE: 24"x24"

LIGHTING LEGEND

BOLLARDS (x | 9)
DESCRIPTION: APTOS BOLLARD MODEL: LBAPT-AC COLOUR: BRIGHT SILVER GLOSS SUPPLIER: FORMS + SURFACES

SIZE: 6"x | 2"

RECEIVED **DP1268** 2023-APR-18 ONLY.

2) CONTRACTOR TO VERIFY ALL DIMENSIONS ON SITE. REPORT ANY DISCREPANCIES TO LANDSCAPE ARCHITECT PRIOR TO PROCEEDING WITH THE WORK.

## **GODFREY TOWNHOMES**

ADDRESS:

5484/5495 GODFREY ROAD WELLINGTON DISTRICT CITY OF NANAIMO

LAW HOLDINGS LTD

LAW HOLDINGS LTD

ISSUED FOR DEVELOPMENT PERMIT **REVIEW** 

**REVISED AS PER DESIGN PANEL** COMMENTS- FEB 23, 2023

## SITE FURNISHINGS

BOLLARDS (x 1 9)
DESCRIPTION: APTOS
BOLLARD
MODEL: LBAPT-AC
COLOUR: BRIGHT SILVER
GLOSS
SUPPLIER: FORMS +
SURFACES

BENCH
DESCRIPTION: COMMERCIAL METRO BENCH
QUANTITY: I
FRAME COLOUR: NOBEL (GLOSS)
WOOD PLASTIC COMPOSITE: WALNUT
SUPPLIER: CANAAN SITE FURNISHINGS
PHONE: 1-855-330-1133

L2 SCALE

BIKE RACKS
MODEL: CAH-201
QUANTITY: 6
COLOUR: NOBEL (GLOSS)
SUPPLIER: CANAAN SITE
FURNISHINGS
PHONE: 1-855-330-1133

1:30

LANDSCAPE ARCHITECTURE
AND SITE PLANNING 250.508.7885
NOTES:
1) DO NOT SCALE THE DRAWING, WORK TO FIGURED DIMENSIONS
ONLY.
2) CONTRACTOR TO VERIFY ALL DIMENSIONS ON SITE, REPORT ANY
DISCREPANCIES TO LANDSCAPE ARCHITECT PRIOR TO
PROCEEDING WITH THE WORK.
3) THIS DRAWING IS THE PROPERTY OF FORSITE LANDSCAPE
ARCHITECTURE AND MAY NOT BE REPRODUCED WITHOUT
WRITTEN PERMISSION.