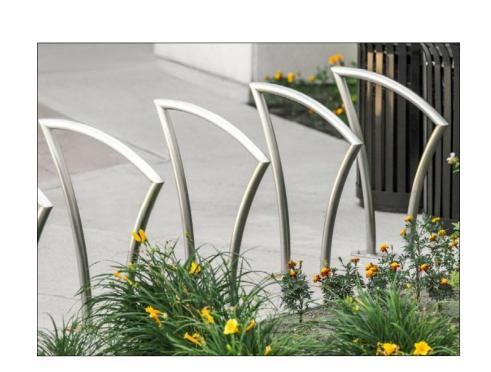

L2 SCALE

BIKE RACKS
MODEL: CAH-201
QUANTITY: 6
COLOUR: NOBEL (GLOSS)
SUPPLIER: CANAAN SITE
FURNISHINGS
PHONE: 1-855-330-1133

1:30

LANDSCAPE ARCHITECTURE
AND SITE PLANNING 250.508.7885
NOTES:
1) DO NOT SCALE THE DRAWING, WORK TO FIGURED DIMENSIONS
ONLY.
2) CONTRACTOR TO VERIFY ALL DIMENSIONS ON SITE, REPORT ANY
DISCREPANCIES TO LANDSCAPE ARCHITECT PRIOR TO
PROCEEDING WITH THE WORK.
3) THIS DRAWING IS THE PROPERTY OF FORSITE LANDSCAPE
ARCHITECTURE AND MAY NOT BE REPRODUCED WITHOUT
WRITTEN PERMISSION.