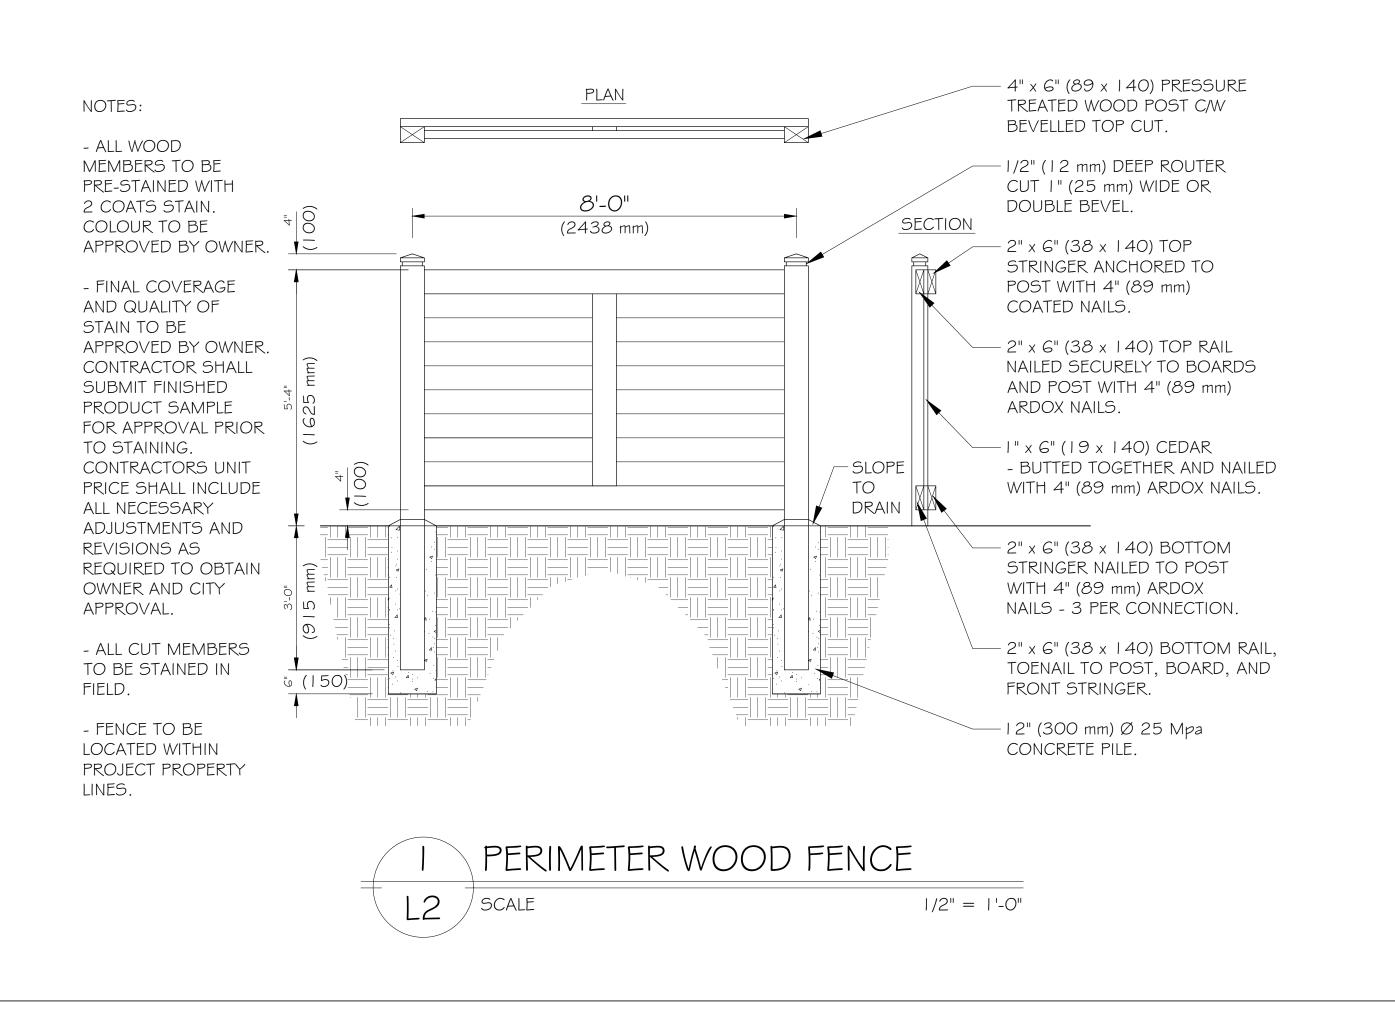

DATE:

APRIL 14, 2023

DRAWN BY:
BRAD FORTH

SCALE: 3/32" = 1'-0"

DRAWING TITLE:

SUPPLEMENTAL DETAILS

SHEET:

**L2** 

R E C E I V E D DP1268 2023-APR-18